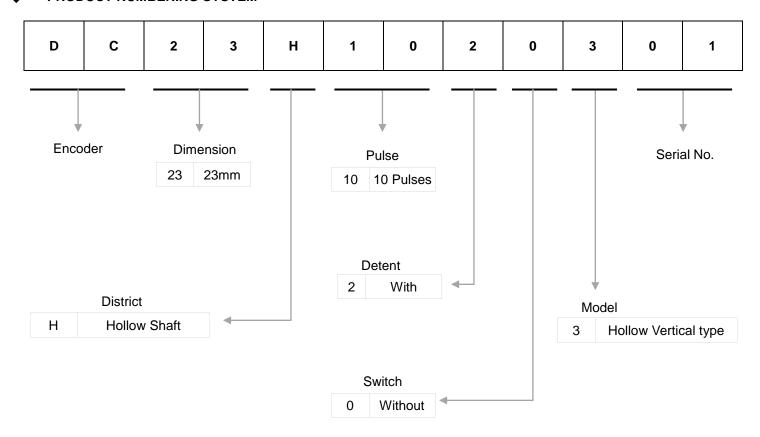

ices.
- Air conditioners, electronic toys, microwave ovens, rice cookers, flat panel TV, remote controllers and various electronics.

# **♦ COMMON SPECIFICATIONS**

| Pulse | Number of detent | Phase difference (msec) | Chattering (msec) | Sliding noise<br>(msec) | Insulation resistance | Dielectric<br>strength | Detent torque (gf • cm) | Rotational life (cycle) |
|-------|------------------|-------------------------|-------------------|-------------------------|-----------------------|------------------------|-------------------------|-------------------------|
| 10    | 20               | 13                      | 8                 | 3                       | 100V DC<br>100MΩ MIN. | 100V AC<br>1 min       | 40~100                  | 50,000                  |

# PRODUCT NUMBERING SYSTEM