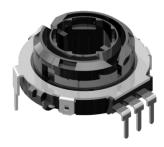

# 23mm Size Hollow Shaft Type Encoder

# **♦**FEATURE

- · Provides high-level operation feeling.
- · Hollow-center allows combination with other components.

### **◆APPLICATIONS**

- Electronic control panel in cars or navigation equipment, professional mixers, and various audio-visual devices.
- Air conditioners, electronic toys, microwave ovens, rice cookers, flat panel TV, remote controllers and various electronics.