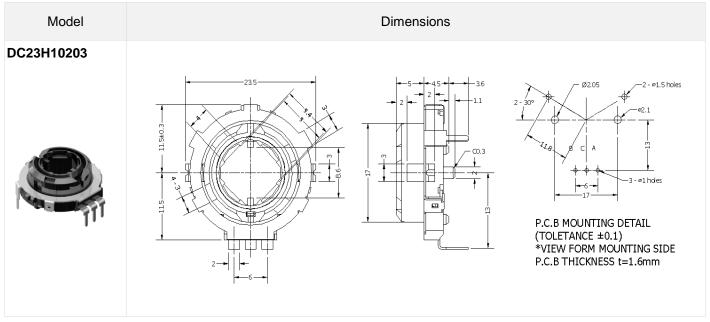

# **♦ COMMON SPECIFICATIONS**

| Pulse | Number of detent | Phase difference (msec) | Chattering (msec) | Sliding noise<br>(msec) | Insulation resistance | Dielectric<br>strength | Detent torque (gf • cm) | Rotational life (cycle) |
|-------|------------------|-------------------------|-------------------|-------------------------|-----------------------|------------------------|-------------------------|-------------------------|
| 10    | 20               | 13                      | 8                 | 3                       | 100V DC<br>100MΩ MIN. | 100V AC<br>1 min       | 40~100                  | 50,000                  |