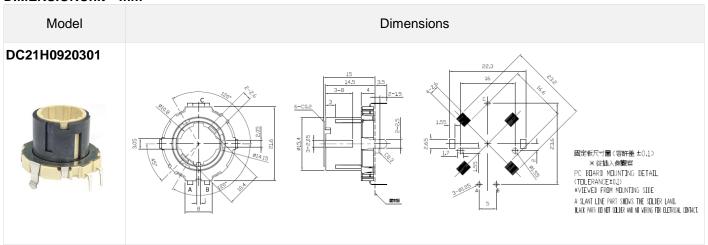

e ovens, rice cookers, flat panel TV, remote controllers and various electronics.

#### **♦ COMMON SPECIFICATIONS**

| Pulse | Number of detent | Phase difference (msec) | Chattering (msec) | Sliding noise<br>(msec) | Insulation resistance | Dielectric<br>strength | Detent torque (gf • cm) | Rotational life (cycle) |
|-------|------------------|-------------------------|-------------------|-------------------------|-----------------------|------------------------|-------------------------|-------------------------|
| 9     | 18               | 13                      | 8                 | 3                       | 250V DC<br>100MΩ MIN. | 300V AC<br>1 min       | 70~170                  | 50,000                  |

#### PRODUCT NUMBERING SYSTEM



# 21mm Size Hollow Shaft Type Encoder