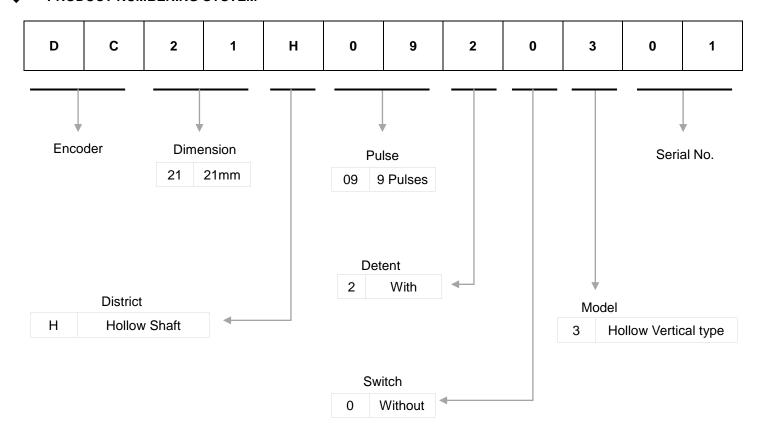

- Air conditioners, electronic toys, microwave ovens, rice cookers, flat panel TV, remote controllers and various electronics.

#### **♦ COMMON SPECIFICATIONS**

| Pulse | Number of detent | Phase difference (msec) | Chattering (msec) | Sliding noise<br>(msec) | Insulation resistance | Dielectric<br>strength | Detent torque (gf • cm) | Rotational life (cycle) |
|-------|------------------|-------------------------|-------------------|-------------------------|-----------------------|------------------------|-------------------------|-------------------------|
| 9     | 18               | 13                      | 8                 | 3                       | 250V DC<br>100MΩ MIN. | 300V AC<br>1 min       | 70~170                  | 50,000                  |

#### PRODUCT NUMBERING SYSTEM



# 21mm Size Hollow Shaft Type Encoder