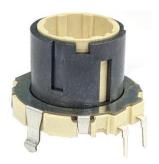

## 21mm Size Hollow Shaft Type Encoder

### **♦**FEATURE

- · Provides high-level operation feeling.
- · Hollow-center allows combination with other components.