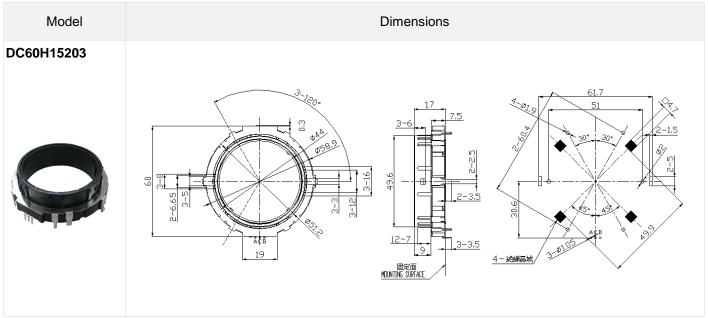

ave ovens, rice cookers, flat panel TV, remote controllers and various electronics.

### **♦ COMMON SPECIFICATIONS**

| Pulse | Number of detent | Phase difference (msec) | Chattering (msec) | Sliding noise<br>(msec) | Insulation resistance | Dielectric<br>strength | Detent torque (gf • cm) | Rotational life (cycle) |
|-------|------------------|-------------------------|-------------------|-------------------------|-----------------------|------------------------|-------------------------|-------------------------|
| 15    | 30               | 4                       | 2                 | 2                       | 100V DC<br>100MΩ MIN. | 100V AC<br>1 min       | 400±100                 | 40,000                  |

### PRODUCT NUMBERING SYSTEM



# 60mm Size Hollow Shaft Type Encoder