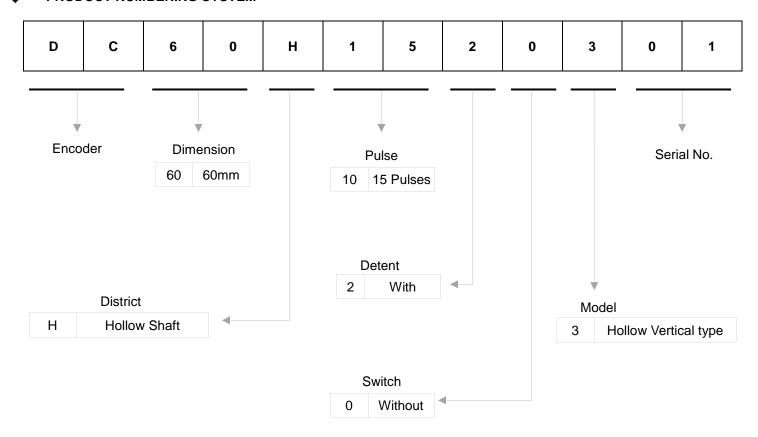

.
- Air conditioners, electronic toys, microwave ovens, rice cookers, flat panel TV, remote controllers and various electronics.

### **♦ COMMON SPECIFICATIONS**

| Pulse | Number of detent | Phase difference (msec) | Chattering (msec) | Sliding noise<br>(msec) | Insulation resistance | Dielectric<br>strength | Detent torque (gf • cm) | Rotational life (cycle) |
|-------|------------------|-------------------------|-------------------|-------------------------|-----------------------|------------------------|-------------------------|-------------------------|
| 15    | 30               | 4                       | 2                 | 2                       | 100V DC<br>100MΩ MIN. | 100V AC<br>1 min       | 400±100                 | 40,000                  |

### PRODUCT NUMBERING SYSTEM



# 60mm Size Hollow Shaft Type Encoder