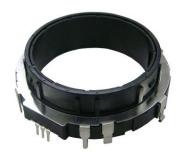

## 60mm Size Hollow Shaft Type Encoder

### **♦**FEATURE

- · Provides high-level operation feeling.
- · Hollow-center allows combination with other components.

#### **◆APPLICATIONS**

- Electronic control panel in cars or navigation equipment, professional mixers, and various audio-visual devices.
- Air conditioners, electronic toys, microwave ovens, rice cookers, flat panel TV, remote controllers and various electronics.